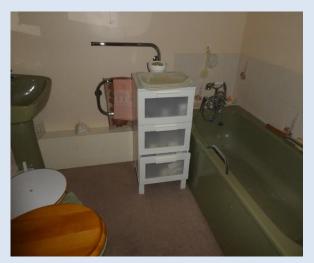

# The Property

No 50 Oakland Court is a one bedroom second floor apartment with approximate room dimensions as follows: Entrance hall with storage cupboard and airing cupboard. Sitting room (15'8" x 10'2") Kitchen (7'2" x 5'8") Bedroom (12'2" excluding double wardrobe x 8'5") Bathroom (7' x 5'3") Double glazing and electric storage heating.

> Bedroom 3.60 x 2.50

11'10 x 8'2

Bathroom

Approximate gross internals: Total: 38 m<sup>2</sup> / 409 ft<sup>2</sup> Energy Performance Rating: 76 Condition Code: C

View from property

Service charge: £1,799.16 p.a. Council tax banding: A