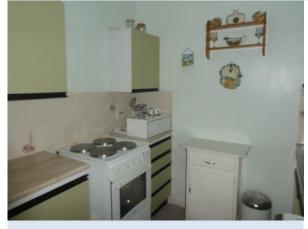

For viewings please contact the Scheme Manager on 01903 716173 or Fifty5plus on 01488 668655

Sitting Room

Kitchen

Bedroom

# The Property

No 50 Oakland Court is a one bedroom second floor apartment with approximate room dimensions as follows: Entrance hall with storage cupboard and airing cupboard. Sitting room (15'8" x 10'2") Kitchen (7'2" x 5'8") Bedroom (12'2" excluding double wardrobe x 8'5") Bathroom (7' x 5'3") Double glazing and electric storage heating.