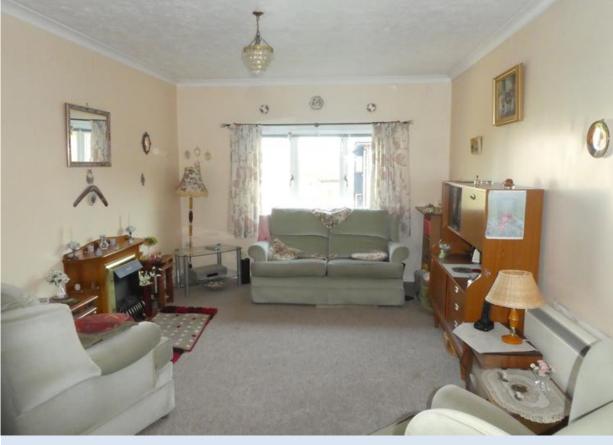

For viewings please contact the Scheme Manager on 01903 716173 or Fifty5plus on 01488 668655

Sitting Room

Kitchen

Bedroom

# The Property

No 50 Oakland Court is a one bedroom second floor apartment with approximate room dimensions as follows: Entrance hall with storage cupboard and airing cupboard. Sitting room (15'8" x 10'2") Kitchen (7'2" x 5'8") Bedroom (12'2" excluding double wardrobe x 8'5") Bathroom (7' x 5'3") Double glazing and electric storage heating.

Sitting Room

4.70 x 3.10 15'5 x 10'2

Kitchen